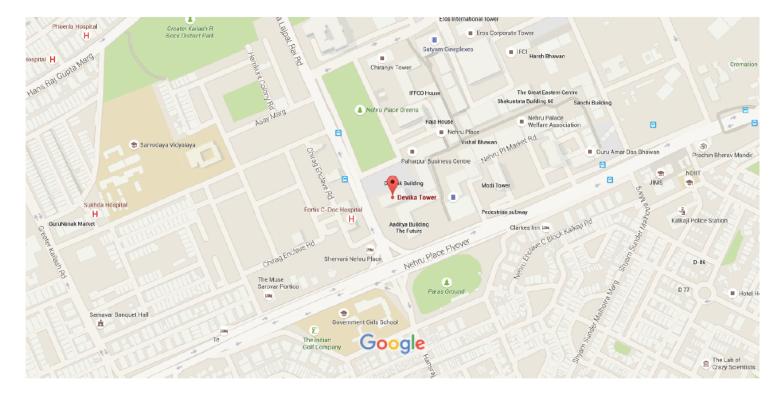

### Route of Map of the Location of the Meeting to be held on September 28, 2018

Address: One97 Communications Limited, 1st Floor, Devika Tower, Nehru Place, New Delhi

Landmark: Devika Tower, Nehru Place