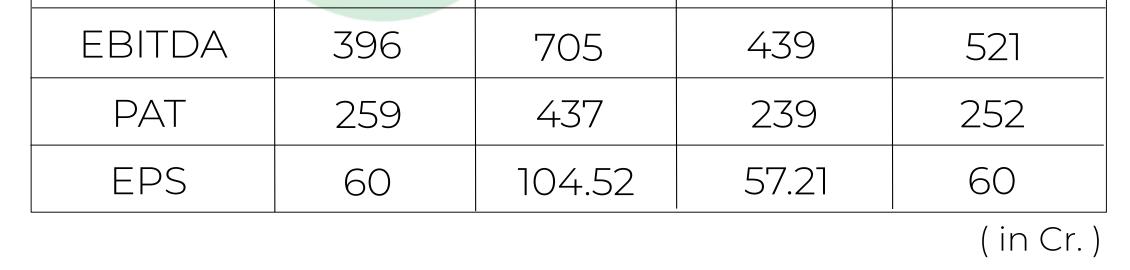

# **PRE-IPO NOTE**

| Basic Parameters      |               |
|-----------------------|---------------|
| M Cap.                | 22000 Cr.     |
| CMP                   | ₹5500         |
| 52 W H/L              | 6200 / 3500   |
| Face Value            | ₹10           |
| No. of Shares         | 4.1 Cr.       |
| Financials            |               |
| Particulars 6MFY23 FY | /22 FY21 FY20 |