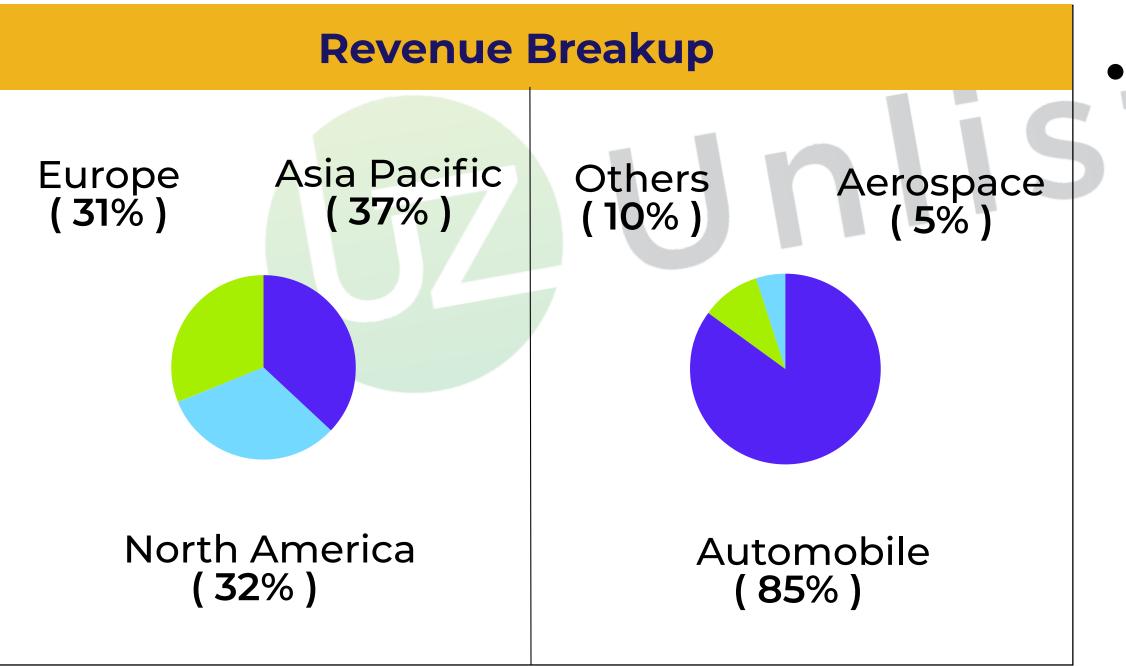

## **Risk in Tata Technologies**

- Tata Tech top two captive customers, TML and JLR, account for roughly 40% of its TOI, posing a significant revenue concentration risk for the company.
- 60% revenue comes from export which has a currency risk.
- Companies like TTL, in particular, for auto OEMs, must constantly adapt to changing customer needs, such as switching to electrification connected and autonomous driving ave

tion, connected and autonomous driving systems, and so on, which must be dynamic or OEMs may opt to shift to other competitors.