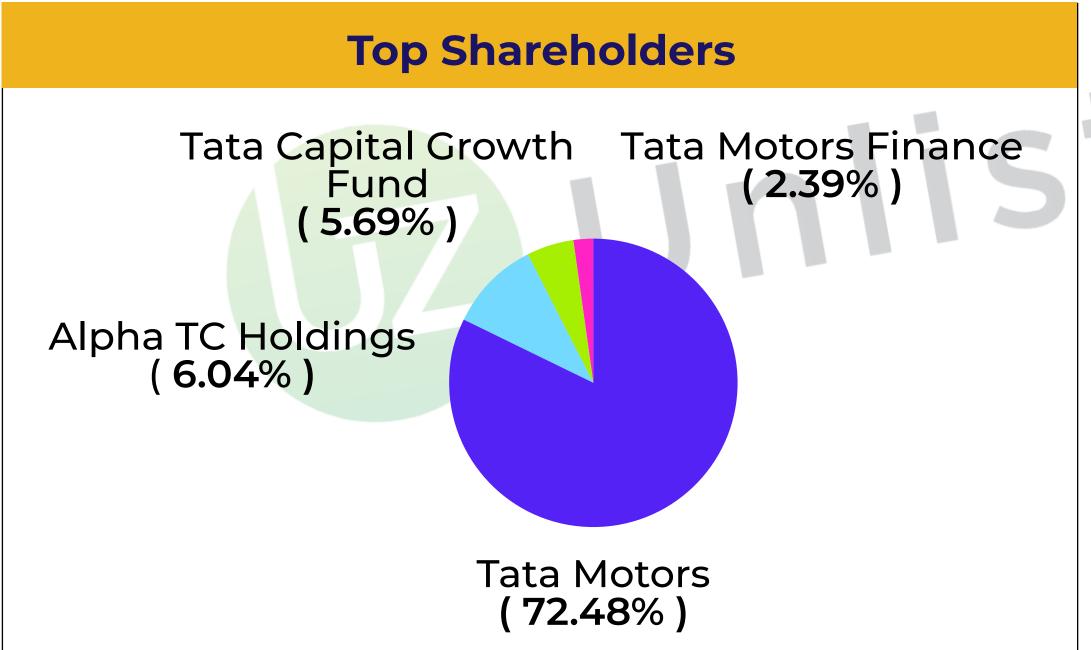

#### **About Tata Technologies**

- Tata Technologies Limited (TTL), a subsidiary of Tata Motors Limited, was founded in August 1994 and is headquartered in Pune.
- It is a global engineering and product development services company with focus on service verticals, such as Product Lifecycle Management (PLM) and Connected Enterprise IT (CEIT) services.
- Tata Tech is offering services primarily to manufacturers and their suppliers in the internation-