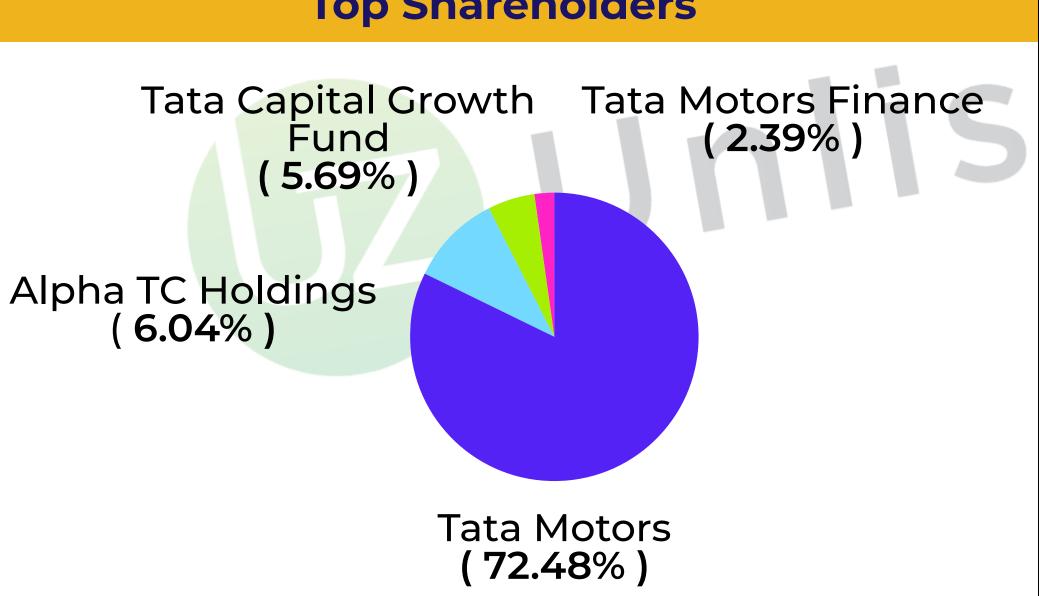

#### **About Tata Technologies**

- Tata Technologies Limited (TTL), a subsidiary of Tata Motors Limited, was founded in August 1994 and is headquartered in Pune.
- It is a global engineering and product development services company with focus on service verticals, such as Product Lifecycle Management (PLM) and Connected Enterprise IT (CEIT) services.
- Tata Tech is offering services primarily to manufacturers and their suppliers in the internation-