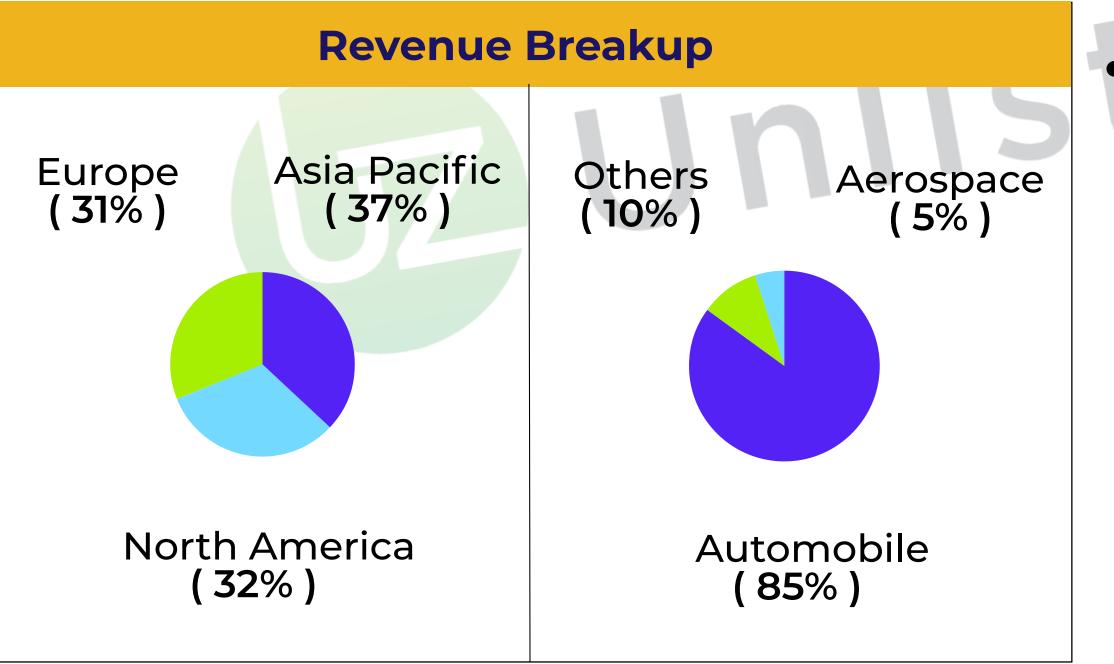

#### **About Tata Technologies**

- Tata Technologies Limited (TTL), a subsidiary of Tata Motors Limited, was founded in August 1994 and is headquartered in Pune.
- It is a global engineering and product development services company with focus on service verticals, such as Product Lifecycle Management (PLM) and Connected Enterprise IT (CEIT) services.
- Tata Tech is offering services primarily to manufacturers and their suppliers in the internation-

FY22

3578

al automotive, aerospace and engineering markets.

- The range of services include IT Consultancy, Computer Aided Design/Computer Aided Manufacturing (CAD/CAM) engineering & design consultancy, SAP implementation & maintenance and providing networking solutions.
- TTL has presence in more than 25 countries through its 17 global delivery centres (GDC).