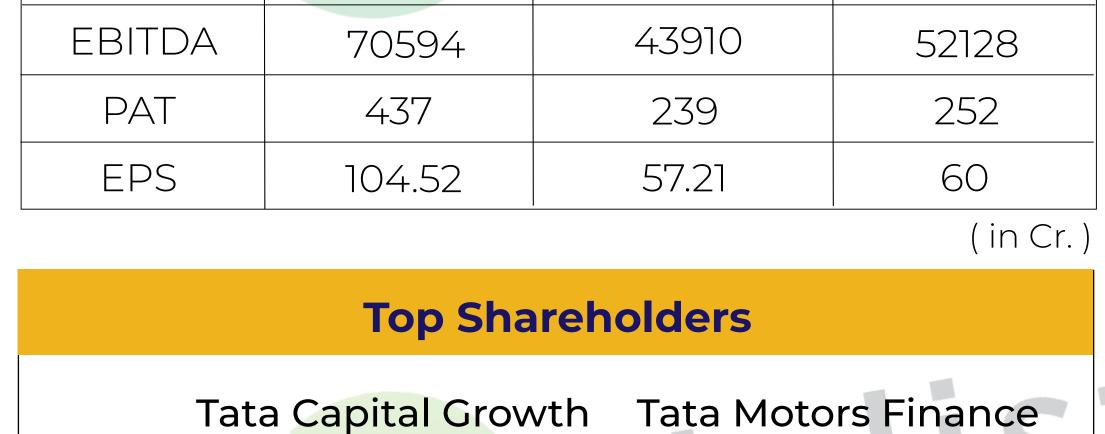

Particulars

Revenue

f y Ø

**TATA TECHNOLOGIES** 

# **PRE-IPO NOTE**

FY20

2896

| Basic Parameters |             |
|------------------|-------------|
| М Сар.           | 22000 Cr.   |
| CMP              | ₹5500       |
| 52 W H/L         | 6200 / 3500 |
| Face Value       | ₹10         |
| No. of Shares    | 4.1 Cr.     |
| Financials       |             |

FY21

2426

FY22

3578

al automotive, aerospace and engineering markets.

- The range of services include IT Consultancy, Computer Aided Design/Computer Aided Manufacturing (CAD/CAM) engineering & design consultancy, SAP implementation & maintenance and providing networking solutions.
- TTL has presence in more than 25 countries through its 17 global delivery centres (GDC).